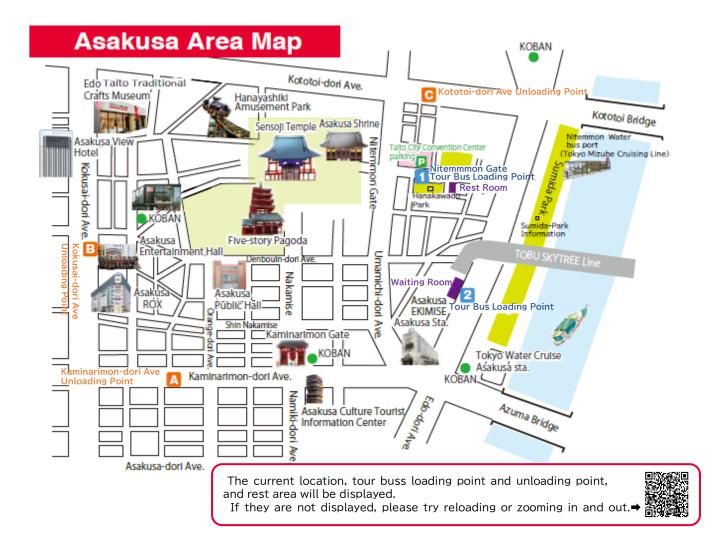

## For customers visiting the Asakusa area by tour bus

The loading points and the unloading points are separated.

## For Your Information

- 5 minutes walk from
- Kaminarimon-gate
- Asakusa public hall
- Asakusa rokku-area
- 7 minutes walk from C Kototoi-dori unloading point to Sumida Park cherry blossoms open space

Tour bus loading point and time has already been specified. Please check the loading point and the time to the tour staff beforehand. It is not allowed to enter the parking lots other than the bus drivers. When you can not go sightseeing because of some reasons, please make use of the waiting rooms near the tour bus loading points.

Thank you for your cooperation!

- A Kaminarimon-dori unloading point to
- 5 minutes walk from A Kaminarimon-dori unloading point to
- 2 minutes walk from **B** Kokusai-dori unloading point to